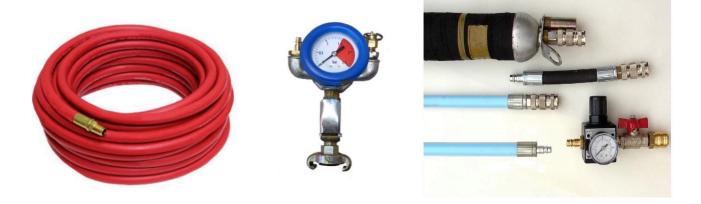

## ACCESSORIES

Part Number Description

| CON015   | 1.5 bar compressor controller                  |
|----------|------------------------------------------------|
| CON025   | 2.5 bar compressor controller                  |
| CON060   | 6.0 bar compressor controller                  |
| HPC015   | 1.5 bar hand pump controller                   |
| HPC025   | 2.5 bar hand pump controller                   |
| HPC060   | 6.0 bar hand pump controller                   |
| REG001   | Pressure Regulator 0-3 bar with shut off valve |
| PRSF1500 | 1.5 metre air push rods semi ridged light grey |
| FLEX 150 | 150mm long flexible hose (Packer to Pushrod)   |
| HOSE015  | 1.5m short hose (male to male)                 |
| HOSE10   | 10m inflation hose                             |
| HOSE20   | 20m inflation hose                             |
| HOSE30   | 30m inflation hose                             |
| ADP001   | Lockfast adaptor for all packers               |
| STIR01   | Stirrup pump                                   |
|          |                                                |

We have a large range of parts & accessories available including, couplings, test nipples, stirrup pump, & various adaptors.